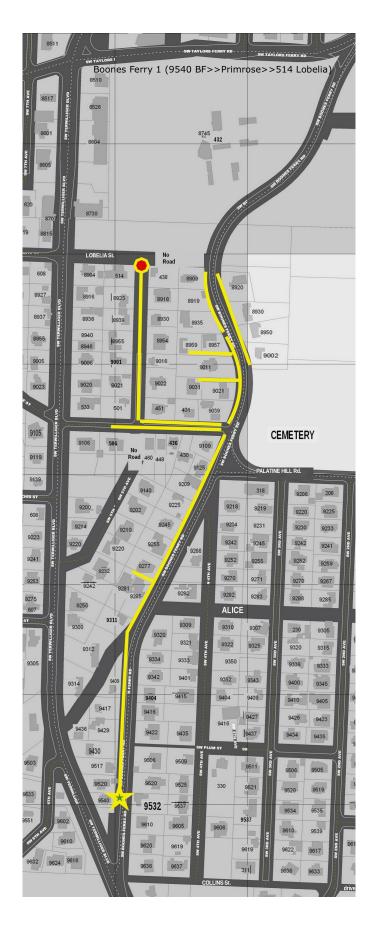

Boones Ferry #1 continued. 3 pages total

## Collins View Walk-About Map - NET Applications Boones Ferry #1:

"Boones Ferry 1 (9540 BF>>Primrose>>514 Lobelia)"

| Address                                     | Made<br>Contact | OK<br>? | Hazards                                        | Structure | People                                                            | Animals                                       | Comments*                   |
|---------------------------------------------|-----------------|---------|------------------------------------------------|-----------|-------------------------------------------------------------------|-----------------------------------------------|-----------------------------|
| START BF#1 Terwilliger @ Boones Ferry (East | date            | date    | Gas, H <sub>2</sub> O<br>leak, fire,<br>damage | damage    | Special needs,<br>abilities, skills,<br>injured,<br>trapped, dead | Injured,<br>trapped,<br>roaming<br>aggressive | More comments? Go to page 4 |
| side only)                                  |                 |         |                                                |           |                                                                   |                                               |                             |
| 9540                                        |                 |         |                                                |           |                                                                   |                                               |                             |
| 9520                                        |                 |         |                                                |           |                                                                   |                                               |                             |
| 9517                                        |                 |         |                                                |           |                                                                   |                                               |                             |
| 9429                                        |                 |         |                                                |           |                                                                   |                                               |                             |
| 9417                                        |                 |         |                                                |           |                                                                   |                                               |                             |
| 9430                                        |                 |         |                                                |           |                                                                   |                                               |                             |
| 9409                                        |                 |         |                                                |           |                                                                   |                                               |                             |
| 9311                                        |                 |         |                                                |           |                                                                   |                                               |                             |
| 9285                                        |                 |         |                                                |           |                                                                   |                                               |                             |
| 9281                                        |                 |         |                                                |           |                                                                   |                                               |                             |
| Alice                                       |                 |         |                                                |           |                                                                   |                                               |                             |
| 9277                                        |                 |         |                                                |           |                                                                   |                                               |                             |
| Boones F                                    |                 |         |                                                |           |                                                                   |                                               |                             |
| 9255                                        |                 |         |                                                |           |                                                                   |                                               |                             |
| 9245                                        |                 |         |                                                |           |                                                                   |                                               |                             |
| 9225                                        |                 |         |                                                |           |                                                                   |                                               |                             |
| 9209                                        |                 |         |                                                |           |                                                                   |                                               |                             |
| BF@Palatine                                 |                 |         |                                                |           |                                                                   |                                               |                             |
| 9125 BF<br>(both sides)                     |                 |         |                                                |           |                                                                   |                                               |                             |
| 9109                                        |                 |         |                                                |           |                                                                   |                                               |                             |
| Primrose                                    |                 |         |                                                |           |                                                                   |                                               |                             |
| 9039 BF                                     |                 |         |                                                |           |                                                                   |                                               |                             |
| 9021                                        |                 |         |                                                |           |                                                                   |                                               |                             |
| 9031                                        |                 |         |                                                |           |                                                                   |                                               |                             |
| 9011                                        |                 |         |                                                |           |                                                                   |                                               |                             |
| 9002                                        |                 |         |                                                |           |                                                                   |                                               |                             |
| 8959                                        |                 |         |                                                |           |                                                                   |                                               |                             |
| 8957                                        |                 |         |                                                |           |                                                                   |                                               |                             |
| 8950                                        |                 |         |                                                |           |                                                                   |                                               |                             |
| 8935                                        |                 |         |                                                |           |                                                                   |                                               |                             |
|                                             |                 |         |                                                |           |                                                                   |                                               |                             |
|                                             |                 |         |                                                |           |                                                                   |                                               |                             |
|                                             |                 |         |                                                |           |                                                                   |                                               |                             |